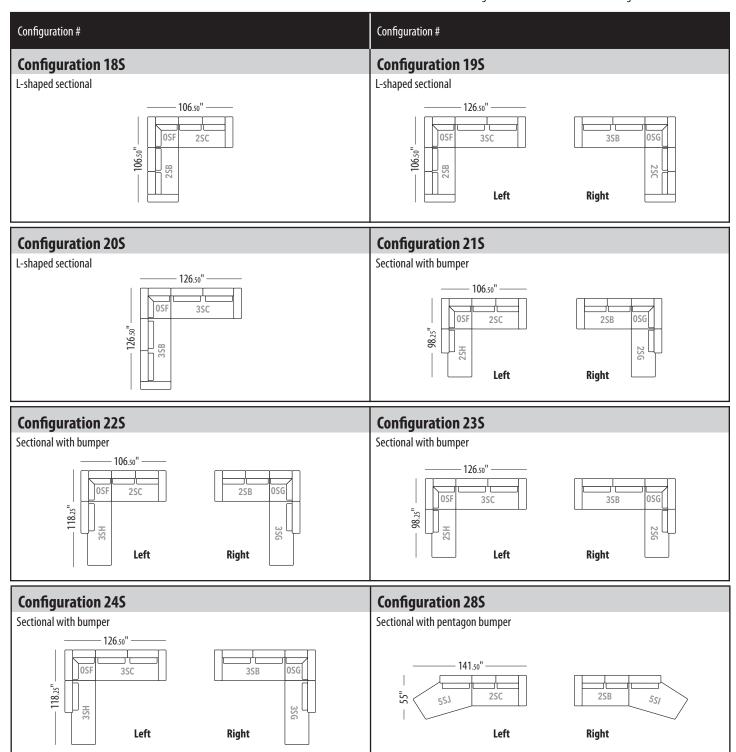

#### LEAD TIME: 4 TO 6 WEEKS

- Available in all Trica fabrics. Not available in leather or faux leathers.
- Comes with a metal base, available in all powder coated finishes. Not available in Brushed Steel.
- Le Delage configurations come with the box edge back cushion.
   If you want the knife edge back cushion, it must be specified on the order.
- Throw pillows not included.
- Each module ships in one box.

Seat height: 17"

Back/ Arm height: 27"

### LEAD TIME: 4 TO 6 WEEKS

- Available in all Trica fabrics. Not available in leather or faux leathers.
- Comes with a metal base, available in all powder coated finishes. Not available in Brushed Steel.
- Le Delage configurations come with the box edge back cushion.

  If you want the knife edge back cushion, it must be specified on the order.
- Throw pillows not included.
- Each module ships in one box.

Seat height: 17"

Back/ Arm height: 27"