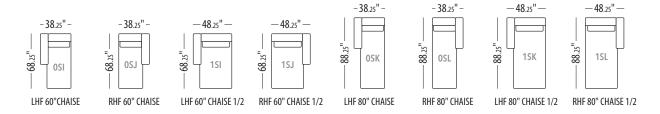

#### LEAD TIME: 4 TO 6 WEEKS

- Available in all Trica fabrics. Not available in leather or faux leathers.
- Comes with a metal base, available in all powder coated finishes. Not available in Brushed Steel.
- Le Delage configurations come with the box edge back cushion.
   If you want the knife edge back cushion, it must be specified on the order.
- Throw pillows not included.
- Each module ships in one box.