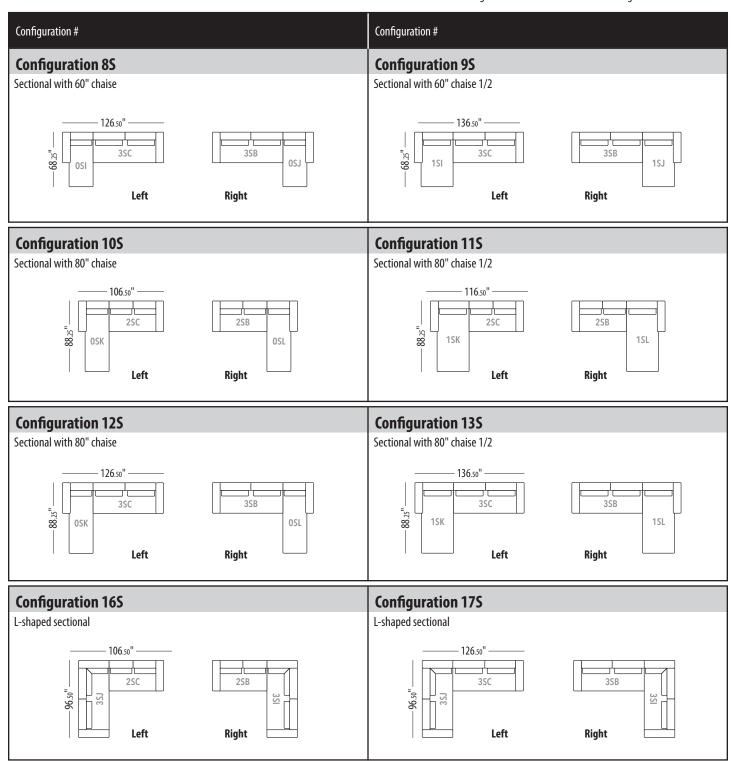

#### LEAD TIME: 4 TO 6 WEEKS

- Available in all Trica fabrics. Not available in leather or faux leathers.
- Comes with a metal base, available in all powder coated finishes. Not available in Brushed Steel.
- Le Delage configurations come with the box edge back cushion.
   If you want the knife edge back cushion, it must be specified on the order.
- Throw pillows not included.
- Each module ships in one box.

Seat height: 17"

Back/ Arm height: 27"

Left

Right

Right

Left

0SI