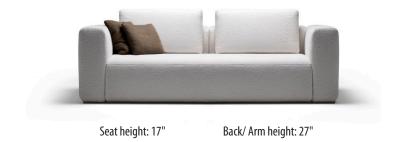

### STANDARD SEATING

# LE DELAGE

#### **OVERVIEW**

- Available in all Trica fabrics. Not available in leather or faux leathers.
- Comes with a metal base, available in all powder coated finishes.
   Not available in Brushed Steel.
- · Throw pillows not included.













#### LEAD TIME: 4 TO 6 WEEKS

- Available in all Trica fabrics. Not available in leather or faux leathers.
- Comes with a metal base, available in all powder coated finishes. Not available in Brushed Steel.
- Le Delage configurations come with the box edge back cushion.
   If you want the knife edge back cushion, it must be specified on the order.
- Throw pillows not included.
- Each module ships in one box.



Seat height: 17"

Back/ Arm height: 27"



Left

Right

Right

Left

0SI

#### LEAD TIME: 4 TO 6 WEEKS

- Available in all Trica fabrics. Not available in leather or faux leathers.
- Comes with a metal base, available in all powder coated finishes. Not available in Brushed Steel.
- Le Delage configurations come with the box edge back cushion.
   If you want the knife edg