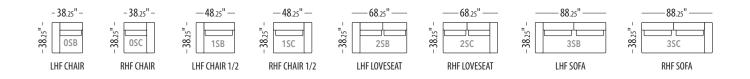

#### LEAD TIME: 4 TO 6 WEEKS

- Available in all Trica fabrics. Not available in leather or faux leathers.
- Comes with a metal base, available in all powder coated finishes. Not available in Brushed Steel.
- Le Delage configurations come with the box edge back cushion.
   If you want the knife edge back cushion, it must be specified on the order.
- Throw pillows not included.
- Each module ships in one box.