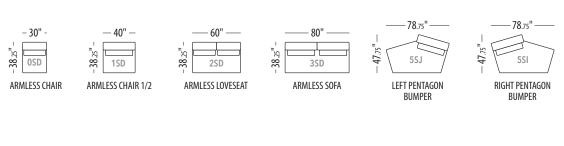

Seat height: 17"

Back/ Arm height: 27"

Left

Right

Right

Left

0SI

Seat height: 17"

Back/ Arm height: 27"