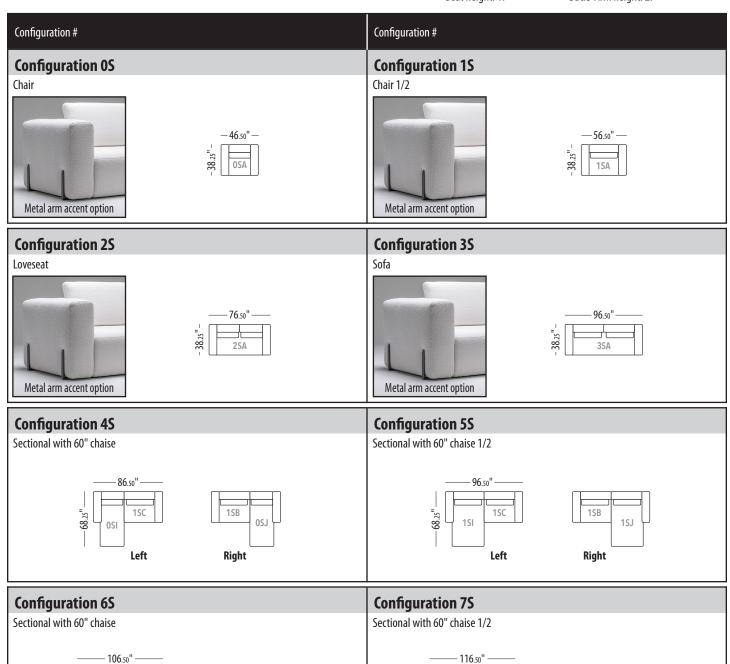

#### LEAD TIME: 4 TO 6 WEEKS

- Available in all Trica fabrics. Not available in leather or faux leathers.
- Comes with a metal base, available in all powder coated finishes. Not available in Brushed Steel.
- Le Delage configurations come with the box edge back cushion.
   If you want the knife edge back cushion, it must be specified on the order.
- Throw pillows not included.
- Each module ships in one box.

### LEAD TIME: 4 TO 6 WEEKS

- Available in all Trica fabrics. Not available in leather or faux leathers.
- Comes with a metal base, available in all powder coated finishes. Not available in Brushed Steel.
- Le Delage configurations come with the box edge back cushion.

  If you want the knife edge back cushion, it must be specified on the order.
- Throw pillows not included.
- Each module ships in one box.

Seat height: 17"

Back/ Arm height: 27"