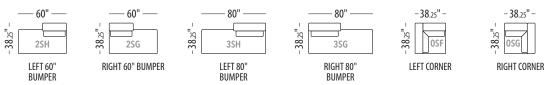

Seat height: 17"

Back/ Arm height: 27"

Left

Right

Right

Left

0SI

Seat height: 17"

Back/ Arm height: 27"