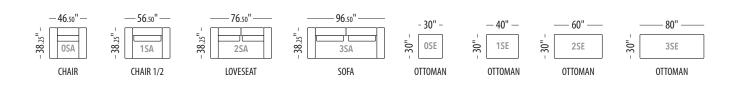

#### LEAD TIME: 4 TO 6 WEEKS

- Available in all Trica fabrics. Not available in leather or faux leathers.
- Comes with a metal base, available in all powder coated finishes. Not available in Brushed Steel.
- Le Delage configurations come with the box edge back cushion.
   If you want the knife edge back cushion, it must be specified on the order.
- Throw pillows not included.
- Each module ships in one box.