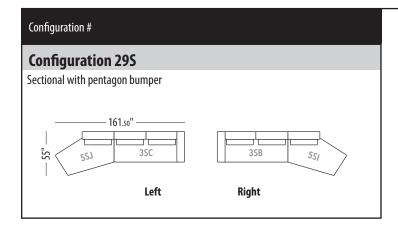

### LEAD TIME: 4 TO 6 WEEKS

- Available in all Trica fabrics. Not available in leather or faux leathers.
- Comes with a metal base, available in all powder coated finishes. Not available in Brushed Steel.
- Le Delage configurations come with the box edge back cushion.

  If you want the knife edge back cushion, it must be specified on the order.
- Throw pillows not included.
- Each module ships in one box.

Seat height: 17"

Back/ Arm height: 27"