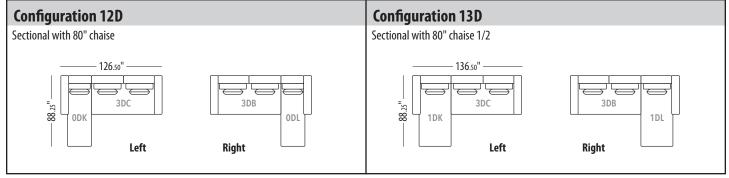

### LEAD TIME: 4 TO 6 WEEKS

- Available in all Trica fabrics. Not available in leather or faux leathers.
- Comes with a metal base, available in all powder coated finishes. Not available in Brushed Steel.
- Le Delage configurations come with the box edge back cushion.
  If you want the knife edge back cushion, it must be specified on the order.
- 26" x 26" feather and down pillows are included with deep seating configurations.
- Throw pillows not included.
- Each module ships in one box.