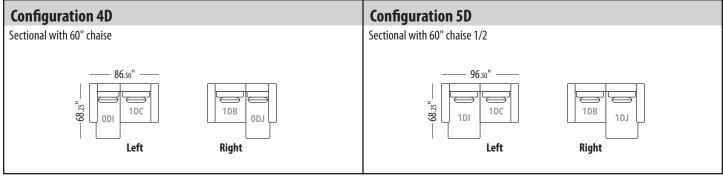

lable in leather or faux leathers.
- Comes with a metal base, available in all powder coated finishes.
  Not available in Brushed Steel.
- 26" x 26" feather and down pillows are included with deep seating modules.
- · Throw pillows not included.













### LEAD TIME: 4 TO 6 WEEKS

- Available in all Trica fabrics. Not available in leather or faux leathers.
- Comes with a metal base, available in all powder coated finishes. Not available in Brushed Steel.
- Le Delage configurations come with the box edge back cushion.
  If you want the knife edge back cushion, it must be specified on the order.
- 26" x 26" feather and down pillows are included with deep seating configurations.
- Throw pillows not included.
- Each module ships in one box.



Seat height: 17" Back/ Arm height: 27"









### LEAD TIME: 4 TO 6 WEEKS

- Available in all Trica fabrics. Not available in leather or faux leathers.
- Comes with a metal base, available in all powder coated finishes. Not available in Brushed Steel.
- Le Delage configurations come with the box edge back cushion.
  If you want the knife edge back cushion, it must be specified on the order.
- 26" x 26" feather and down pillows are included with deep seating configurations.
- Throw pillows not included.
- Each module ships in one box.



Seat height: 17" Back/ Arm height: 27"









### LEAD TIME: 4 TO 6 WEEKS

- Available in all Trica fabrics. Not available in leather or faux leathers.
- Comes with a metal base, available in all powder coated finishes. Not available in Brushed Steel.
- Le Delage configurations come with the box