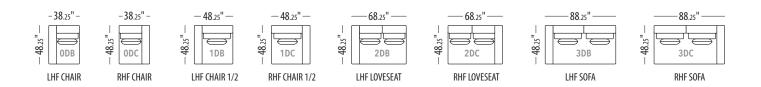

### LEAD TIME: 4 TO 6 WEEKS

- Available in all Trica fabrics. Not available in leather or faux leathers.
- Comes with a metal base, available in all powder coated finishes. Not available in Brushed Steel.
- Le Delage configurations come with the box edge back cushion.
  If you want the knife edge back cushion, it must be specified on the order.
- 26" x 26" feather and down pillows are included with deep seating configurations.
- Throw pillows not included.
- Each module ships in one box.