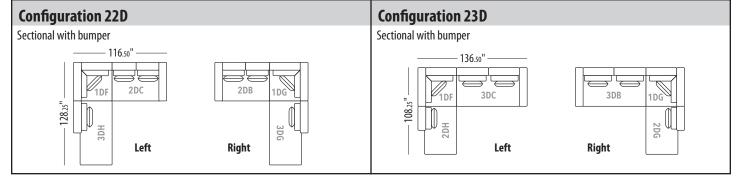

ushion.
  If you want the knife edge back cushion, it must be specified on the order.
- 26" x 26" feather and down pillows are included with deep seating configurations.
- Throw pillows not included.
- Each module ships in one box.



Seat height: 17" Back/ Arm height: 27"









### LEAD TIME: 4 TO 6 WEEKS

- Available in all Trica fabrics. Not available in leather or faux leathers.
- Comes with a metal base, available in all powder coated finishes. Not available in Brushed Steel.
- Le Delage configurations come with the box edge back cushion. If you want the knife edge back cushion, it must be specified on the order.
- 26" x 26" feather and down pillows are included with deep seating configurations.
- Throw pillows not included.
- Each module ships in one box.



Seat height: 17"