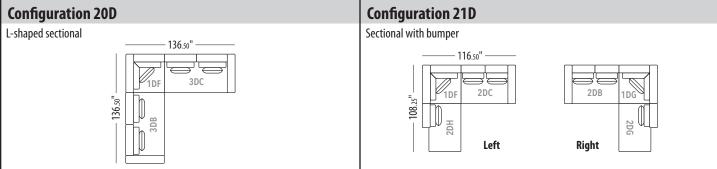

cushion.
  If you want the knife edge back cushion, it must be specified on the order.
- 26" x 26" feather and down pillows are included with deep seating configurations.
- Throw pillows not included.
- Each module ships in one box.



Seat height: 17" Back/ Arm height: 27"









### LEAD TIME: 4 TO 6 WEEKS

- Available in all Trica fabrics. Not available in leather or faux leathers.
- Comes with a metal base, available in all powder coated finishes. Not available in Brushed Steel.
- Le Delage configurations come with the box edge back cushion. If you want the knife edge back cushion, it must be specified on the order.
- 26" x 26" feather and down pillows are included with deep seating configurations.
- Throw pillows not included.
- Each module ships in one box.



Seat height: 17"