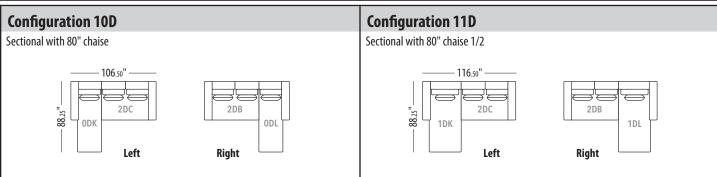

### LEAD TIME: 4 TO 6 WEEKS

- Available in all Trica fabrics. Not available in leather or faux leathers.
- Comes with a metal base, available in all powder coated finishes. Not available in Brushed Steel.
- Le Delage configurations come with the box edge back cushion.
  If you want the knife edge back cushion, it must be specified on the order.
- 26" x 26" feather and down pillows are included with deep seating configurations.
- Throw pillows not included.
- Each module ships in one box.