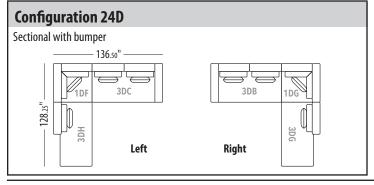

hion.
  If you want the knife edge back cushion, it must be specified on the order.
- 26" x 26" feather and down pillows are included with deep seating configurations.
- Throw pillows not included.
- Each module ships in one box.



Seat height: 17" Back/ Arm height: 27"









### LEAD TIME: 4 TO 6 WEEKS

- Available in all Trica fabrics. Not available in leather or faux leathers.
- Comes with a metal base, available in all powder coated finishes. Not available in Brushed Steel.
- Le Delage configurations come with the box edge back cushion. If you want the knife edge back cushion, it must be specified on the order.
- 26" x 26" feather and down pillows are included with deep seating configurations.
- Throw pillows not included.
- Each module ships in one box.



Seat height: 17"