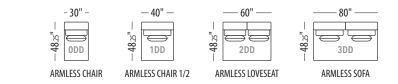

### **OVERVIEW**

- Available in all Trica fabrics. Not available in leather or faux leathers.
- Comes with a metal base, available in all powder coated finishes.
  Not available in Brushed Steel.
- 26" x 26" feather and down pillows are included with deep seating modules.
- · Throw pillows not included.













### LEAD TIME: 4 TO 6 WEEKS

- Available in all Trica fabrics. Not available in leather or faux leathers.
- Comes with a metal base, available in all powder coated finishes. Not available in Brushed Steel.
- Le Delage configurations come with the box edge back cushion.
  If you want the knife edge back cushion, it must be specified on the order.
- 26" x 26" feather and down pillows are included with deep seating configurations.
- Throw pillows not included.
- Each module ships in one box.



Seat height: 17" Back/ Arm height: 27"









### LEAD TIME: 4 TO 6 WEEKS

- Available in all Trica fabrics. Not available in leather or faux leathers.
- Comes with a metal base, available in all powder coated finishes. Not available in Brushed Steel.
- Le Delage configurations come with the box