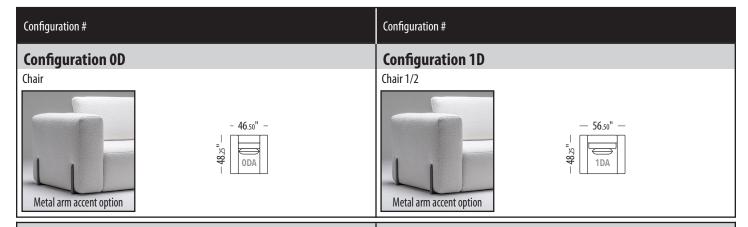

available in leather or faux leathers.
- Comes with a metal base, available in all powder coated finishes.
  Not available in Brushed Steel.
- 26" x 26" feather and down pillows are included with deep seating modules.
- · Throw pillows not included.













### LEAD TIME: 4 TO 6 WEEKS

- Available in all Trica fabrics. Not available in leather or faux leathers.
- Comes with a metal base, available in all powder coated finishes. Not available in Brushed Steel.
- Le Delage configurations come with the box edge back cushion.
  If you want the knife edge back cushion, it must be specified on the order.
- 26" x 26" feather and down pillows are included with deep seating configurations.
- Throw pillows not included.
- Each module ships in one box.



Seat height: 17" Back/ Arm height: 27"









### LEAD TIME: 4 TO 6 WEEKS

- Available in all Trica fabrics. Not available in leather or faux leathers.
- Comes with a metal base, available in all powder coated finishes. Not available in Brushed Steel.
- Le Delage configurations come with the box edge back cushion.
  If you want the knife edge back cushion, it must be specified on the order.
- 26" x 26" feather and down pillows are included with deep seating configurations.
- Throw pillows not included.
- Each module ships in one box.



Seat height: 17" Back/ Arm height: 27"









### LEAD TIME: 4 TO 6 WEEKS

- Available in all Trica fabrics. Not available in leather or faux leathers.
- Comes with a metal base, available in all powder coated finishes. Not available in Brushed Steel.
- Le Delage configurations come with the