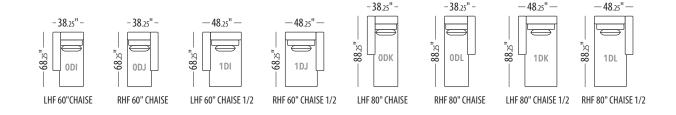

### LEAD TIME: 4 TO 6 WEEKS

- Available in all Trica fabrics. Not available in leather or faux leathers.
- Comes with a metal base, available in all powder coated finishes. Not available in Brushed Steel.
- Le Delage configurations come with the box edge back cushion.
  If you want the knife edge back cushion, it must be specified on the order.
- 26" x 26" feather and down pillows are included with deep seating configurations.
- Throw pillows not included.
- Each module ships in one box.