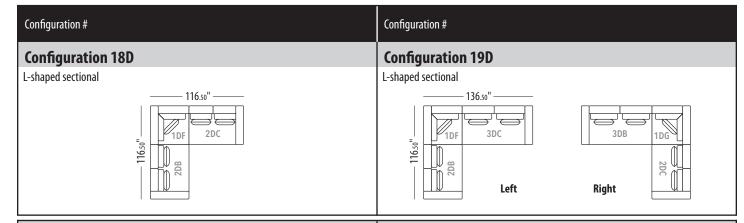

ck cushion.
  If you want the knife edge back cushion, it must be specified on the order.
- 26" x 26" feather and down pillows are included with deep seating configurations.
- Throw pillows not included.
- Each module ships in one box.



Seat height: 17" Back/ Arm height: 27"









### LEAD TIME: 4 TO 6 WEEKS

- Available in all Trica fabrics. Not available in leather or faux leathers.
- Comes with a metal base, available in all powder coated finishes. Not available in Brushed Steel.
- Le Delage configurations come with the box edge back cushion. If you want the knife edge back cushion, it must be specified on the order.
- 26" x 26" feather and down pillows are included with deep seating configurations.
- Throw pillows not included.
- Each module ships in one box.



Seat height: 17"