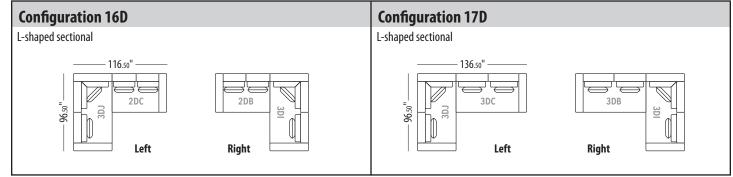

### LEAD TIME: 4 TO 6 WEEKS

- Available in all Trica fabrics. Not available in leather or faux leathers.
- Comes with a metal base, available in all powder coated finishes. Not available in Brushed Steel.
- Le Delage configurations come with the box edge back cushion. If you want the knife edge back cushion, it must be specified on the order.
- 26" x 26" feather and down pillows are included with deep seating configurations.
- Throw pillows not included.
- Each module ships in one box.