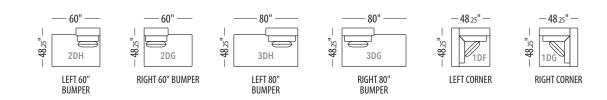

### **OVERVIEW**

- Available in all Trica fabrics. Not available in leather or faux leathers.
- Comes with a metal base, available in all powder coated finishes.
  Not available in Brushed Steel.
- 26" x 26" feather and down pillows are included with deep seating modules.
- · Throw pillows not included.













### LEAD TIME: 4 TO 6 WEEKS

- Available in all Trica fabrics. Not available in leather or faux leathers.
- Comes with a metal base, available in all powder coated finishes. Not available in Brushed Steel.
- Le Delage configurations come with the box edge back cushion.
  If you want the knife edge back cushion, it must be specified on the order.
- 26" x 26" feather and down pillows are included with deep seating configurations.
- Throw pillows not included.
- Each module ships in one box.



Seat height: 17" Back/ Arm height: 27"









### LEAD TIME: 4 TO 6 WEEKS

- Available in all Trica fabrics. Not available in leather or faux leathers.
- Comes with a metal base, available in all powder coated finishes. Not available in Brushed Steel.
- Le Delage configurations come with the box ed