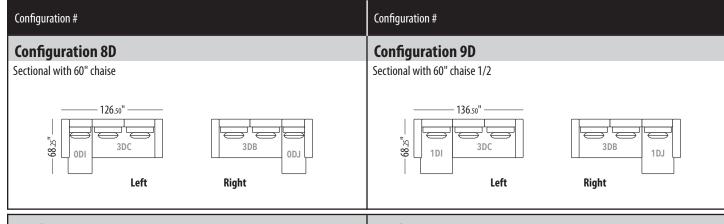

t the knife edge back cushion, it must be specified on the order.
- 26" x 26" feather and down pillows are included with deep seating configurations.
- Throw pillows not included.
- Each module ships in one box.



Seat height: 17" Back/ Arm height: 27"









### LEAD TIME: 4 TO 6 WEEKS

- Available in all Trica fabrics. Not available in leather or faux leathers.
- Comes with a metal base, available in all powder coated finishes. Not available in Brushed Steel.
- Le Delage configurations come with the box edge back cushion.
  If you want the knife edge back cushion, it must be specified on the order.
- 26" x 26" feather and down pillows are included with deep seating configurations.
- Throw pillows not included.
- Each module ships in one box.



Seat height: 17" Back/ Arm height: 27"









### LEAD TIME: 4 TO 6 WEEKS

- Available in all Trica fabrics. Not available in leather or faux leathers.
- Comes with a metal base, available in all powder coated finishes. Not available in Brushed Steel.
- Le Delage configurations come with the box edge back cushion. If you want the knife edge back cushion, it must be specified on the order.
- 26" x 26" feather and down pillows are included with deep seating configurations.
- Throw pillows not included.
- Each module ships in one box.



Seat height: 17"