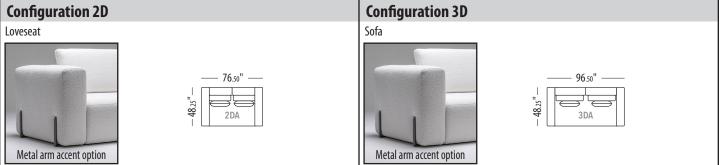

ailable in leather or faux leathers.
- Comes with a metal base, available in all powder coated finishes.
  Not available in Brushed Steel.
- 26" x 26" feather and down pillows are included with deep seating modules.
- · Throw pillows not included.













### LEAD TIME: 4 TO 6 WEEKS

- Available in all Trica fabrics. Not available in leather or faux leathers.
- Comes with a metal base, available in all powder coated finishes. Not available in Brushed Steel.
- Le Delage configurations come with the box edge back cushion.
  If you want the knife edge back cushion, it must be specified on the order.
- 26" x 26" feather and down pillows are included with deep seating configurations.
- Throw pillows not included.
- Each module ships in one box.



Seat height: 17" Back/ Arm height: 27"









### LEAD TIME: 4 TO 6 WEEKS

- Available in all Trica fabrics. Not available in leather or faux leathers.
- Comes with a metal base, available in all powder coated finishes. Not available in Brushed Steel.
- Le Delage configurations come with the box edge back cushion.
  If you want the knife edge back cushion, it must be specified on the order.
- 26" x 26" feather and down pillows are included with deep seating configurations.
- Throw pillows not included.
- Each module ships in one box.



Seat height: 17" Back/ Arm height: 27"









### LEAD TIME: 4 TO 6 WEEKS

- Available in all Trica fabrics. Not available in leather or faux leathers.
- Comes with a metal base, available in all powder coated finishes. Not available in Brushed Steel.
- Le Delage configurations come with the bo