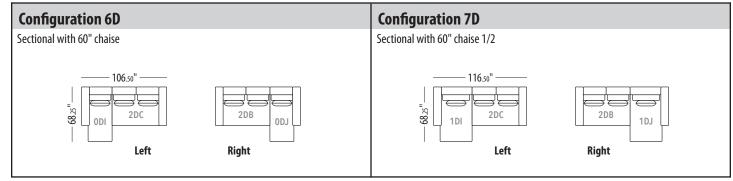

ble in leather or faux leathers.
- Comes with a metal base, available in all powder coated finishes.
  Not available in Brushed Steel.
- 26" x 26" feather and down pillows are included with deep seating modules.
- · Throw pillows not included.













### LEAD TIME: 4 TO 6 WEEKS

- Available in all Trica fabrics. Not available in leather or faux leathers.
- Comes with a metal base, available in all powder coated finishes. Not available in Brushed Steel.
- Le Delage configurations come with the box edge back cushion.
  If you want the knife edge back cushion, it must be specified on the order.
- 26" x 26" feather and down pillows are included with deep seating configurations.
- Throw pillows not included.
- Each module ships in one box.



Seat height: 17" Back/ Arm height: 27"









### LEAD TIME: 4 TO 6 WEEKS

- Available in all Trica fabrics. Not available in leather or faux leathers.
- Comes with a metal base, available in all powder coated finishes. Not available in Brushed Steel.
- Le Delage configurations come with the box edge back cushion.
  If you want the knife edge back cushion, it must be specified on the order.
- 26" x 26" feather and down pillows are included with deep seating configurations.
- Throw pillows not included.
- Each module ships in one box.



Seat height: 17" Back/ Arm height: 27"









### LEAD TIME: 4 TO 6 WEEKS

- Available in all Trica fabrics. Not available in leather or faux leathers.
- Comes with a metal base, available in all powder coated finishes. Not available in Brushed Steel.
- Le Delage configurations come with the box ed