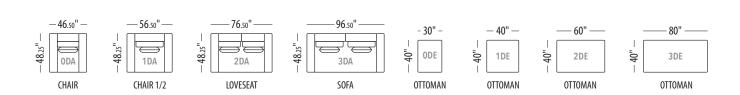

### **OVERVIEW**

- Available in all Trica fabrics. Not available in leather or faux leathers.
- Comes with a metal base, available in all powder coated finishes.
  Not available in Brushed Steel.
- 26" x 26" feather and down pillows are included with deep seating modules.
- · Throw pillows not included.

### LEAD TIME: 4 TO 6 WEEKS

- Available in all Trica fabrics. Not available in leather or faux leathers.
- Comes with a metal base, available in all powder coated finishes. Not available in Brushed Steel.
- Le Delage configurations come with the box edge back cushion.
  If you want the knife edge back cushion, it must be specified on the order.
- 26" x 26" feather and down pillows are included with deep seating configurations.
- Throw pillows not included.
- Each module ships in one box.