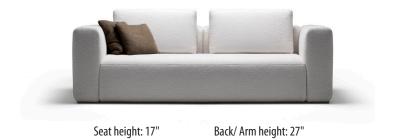

### **OVERVIEW**

- Available in all Trica fabrics. Not available in leather or faux leathers.
- Comes with a metal base, available in all powder coated finishes.
  Not available in Brushed Steel.
- 26" x 26" feather and down pillows are included with deep seating modules.
- · Throw pillows not included.













### LEAD TIME: 4 TO 6 WEEKS

- Available in all Trica fabrics. Not available in leather or faux leathers.
- Comes with a metal base, available in all powder coated finishes. Not available in Brushed Steel.
- Le Delage configurations come with the box edge back cushion.
  If you want the knife edge back cushion, it must be specified on the order.
- 26" x 26" feather and down pillows are included with deep seating configurations.
- Throw pillows not included.
- Each module ships in one box.



Seat height: 17" Back/ Arm height: 27"









### LEAD TIME: 4 TO 6 WEEKS

- Available in all Trica fabrics. Not available in leather or faux leathers.
- Comes with a metal base, available in all powder coated finishes. Not available in Brushed Steel.
- Le Delage configurations come with