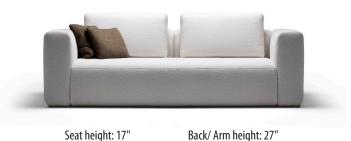

with the box edge back cushion.
  If you want the knife edge back cushion, it must be specified on the order.
- 26" x 26" feather and down pillows are included with deep seating configurations.
- Throw pillows not included.
- Each module ships in one box.



Seat height: 17" Back/ Arm height: 27"









### LEAD TIME: 4 TO 6 WEEKS

- Available in all Trica fabrics. Not available in leather or faux leathers.
- Comes with a metal base, available in all powder coated finishes. Not available in Brushed Steel.
- Le Delage configurations come with the box edge back cushion. If you want the knife edge back cushion, it must be specified on the order.
- 26" x 26" feather and down pillows are included with deep seating configurations.
- Throw pillows not included.
- Each module ships in one box.



Seat height: 17"