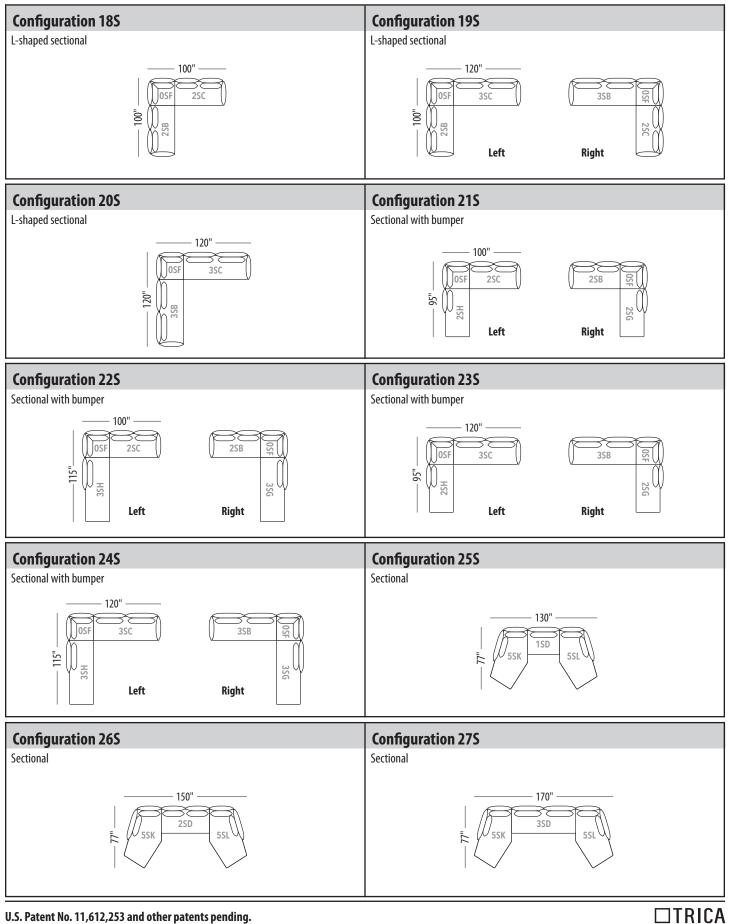

#### **STANDARD SEATING**

**CONFIGURATIONS - P.1** 

- Available in all Trica fabrics. Not available in leather or faux leathers.
- Comes with metal legs, available in all powder coated finishes and in Brushed Steel.
- Throw pillows not included.

Seat height: 17"

Back/ Arm height: 29"

| Configuration #                                         | Configuration #                                   |
|---------------------------------------------------------|---------------------------------------------------|
| Configuration 0S<br>Chair                               | Configuration 1S<br>Chair 1/2                     |
| - 40" -<br>                                             |                                                   |
| Configuration 2S                                        | Configuration 3S                                  |
| Loveseat                                                | Sofa                                              |
| Configuration 4S Sectional with 60" chaise              | Configuration 5S<br>Sectional with 60" chaise 1/2 |
| B0"<br>B0"<br>ISC<br>ISC<br>ISB<br>OSJ<br>Left<br>Right |                                                   |
| Configuration 6S                                        | Configuration 7S                                  |
| Sectional with 60" chaise                               | Sectional with 60" chaise 1/2                     |
| Left Right                                              | Left Right                                        |
| U.S. Patent No. 11,612,253 and other patents pending.   |                                                   |

U.S. Patent No. 11,612,253 and other patents pending.

**STANDARD SEATING** 

**CONFIGURATIONS - P.2** 

U.S. Patent No. 11,612,253 and other patents pending.

**CONFIGURATIONS - P.3** 

U.S. Patent No. 11,612,253 and other patents pending.