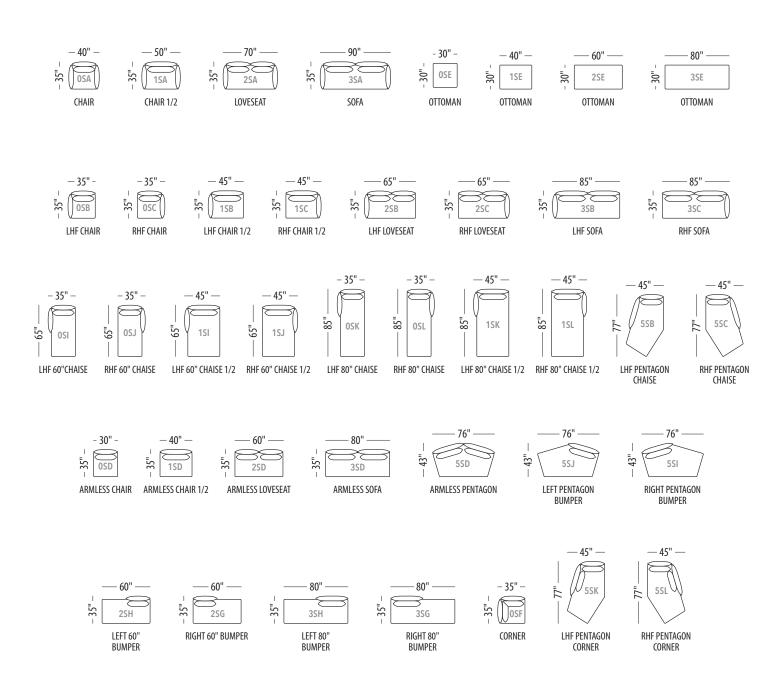

### STANDARD SEATING

OVERVIEW

#### **STANDARD SEATING**

**CONFIGURATIONS - P.1** 

- Available in all Trica fabrics. Not available in leather or faux leathers.
- Comes with metal legs, available in all powder coated finishes and in Brushed Steel.
- Throw pillows not included.

Seat height: 17"

Back/ Arm height: 29"

| Configuration #                                         | Configuration #                                   |
|---------------------------------------------------------|---------------------------------------------------|
| Configuration 0S<br>Chair                               | Configuration 1S<br>Chair 1/2                     |
| - 40" -<br>                                             |                                                   |
| Configuration 2S                                        | Configuration 3S                                  |
| Loveseat                                                | Sofa                                              |
| Configuration 4S Sectional with 60" chaise              | Configuration 5S<br>Sectional with 60" chaise 1/2 |
| B0"<br>B0"<br>ISC<br>ISC<br>ISB<br>OSJ<br>Left<br>Right |                                                   |
| Configuration 6S                                        | Configuration 7S                                  |
| Sectional with 60" chaise                               | Sectional with 60" chaise 1/2                     |
| Left Right                                              | Left Right                                        |
| U.S. Patent No. 11,612,253 and other patents pending.   |                                                   |