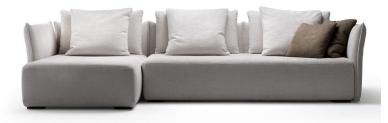

## LE SAVOIE

- Available in all Trica fabrics. Not available in leather or faux leathers.
- Comes with metal legs, available in all powder coated finishes and in Brushed Steel.
- Throw pillows not included.

Seat height: 17"

Back/ Arm height: 29"