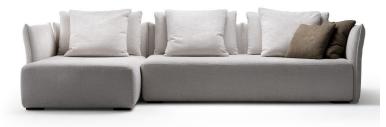

## LE SAVOIE

- Available in all Trica fabrics. Not available in leather or faux leathers.
- Comes with metal legs, available in all powder coated finishes and in Brushed Steel.
- Throw pillows not included.

Seat height: 17"

Back/ Arm height: 29"