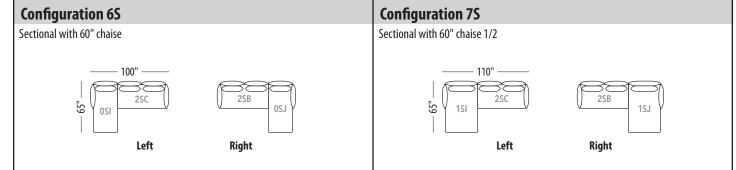

Seat height: 17"

Back/ Arm height: 29"

| Configuration #                                               | Configuration #  |
|---------------------------------------------------------------|------------------|
| Configuration OS                                              | Configuration 1S |
| Chair                                                         | Chair 1/2        |
| The chair is only available with the wrap around metal frame. | — 50" —<br>— 1SA |