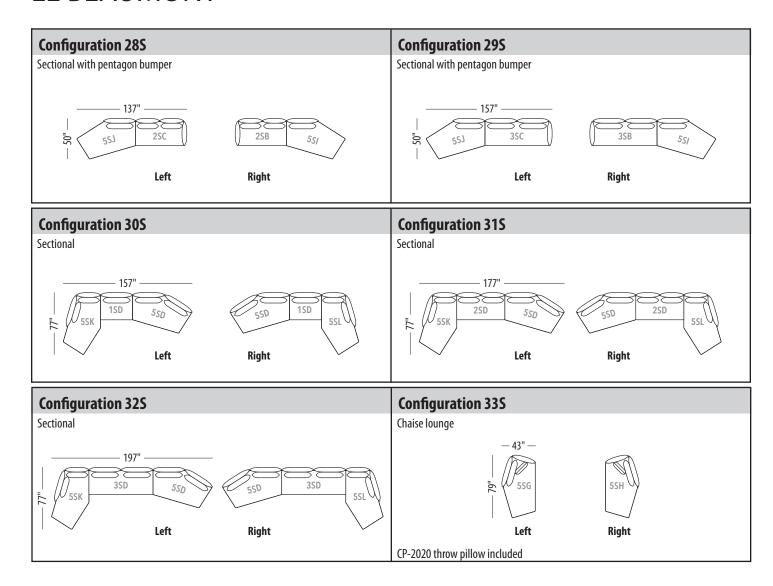

Seat height: 17"

Back/ Arm height: 29"

| Configuration #                                               | Configuration #  |
|---------------------------------------------------------------|------------------|
| Configuration OS                                              | Configuration 1S |
| Chair                                                         | Chair 1/2        |
| The chair is only available with the wrap around metal frame. | — 50" —<br>— 1SA |