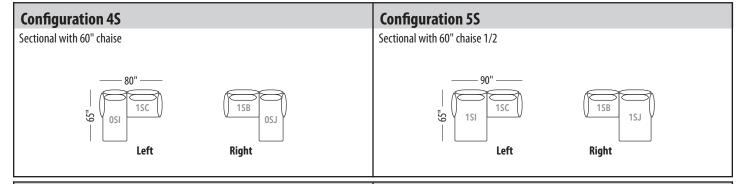

Seat height: 17"

Back/ Arm height: 29"

| Configuration #                                               | Configuration #  |
|---------------------------------------------------------------|------------------|
| Configuration OS                                              | Configuration 1S |
| Chair                                                         | Chair 1/2        |
| The chair is only available with the wrap around metal frame. | — 50" —<br>— 1SA |