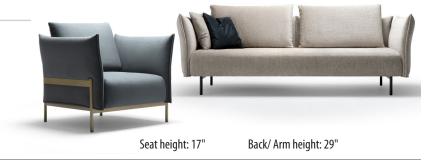

Seat height: 17"

Back/ Arm height: 29"

| Configuration #                                               | Configuration #  |
|---------------------------------------------------------------|------------------|
| Configuration OS                                              | Configuration 1S |
| Chair                                                         | Chair 1/2        |
| The chair is only available with the wrap around metal frame. | — 50" —<br>— 1SA |