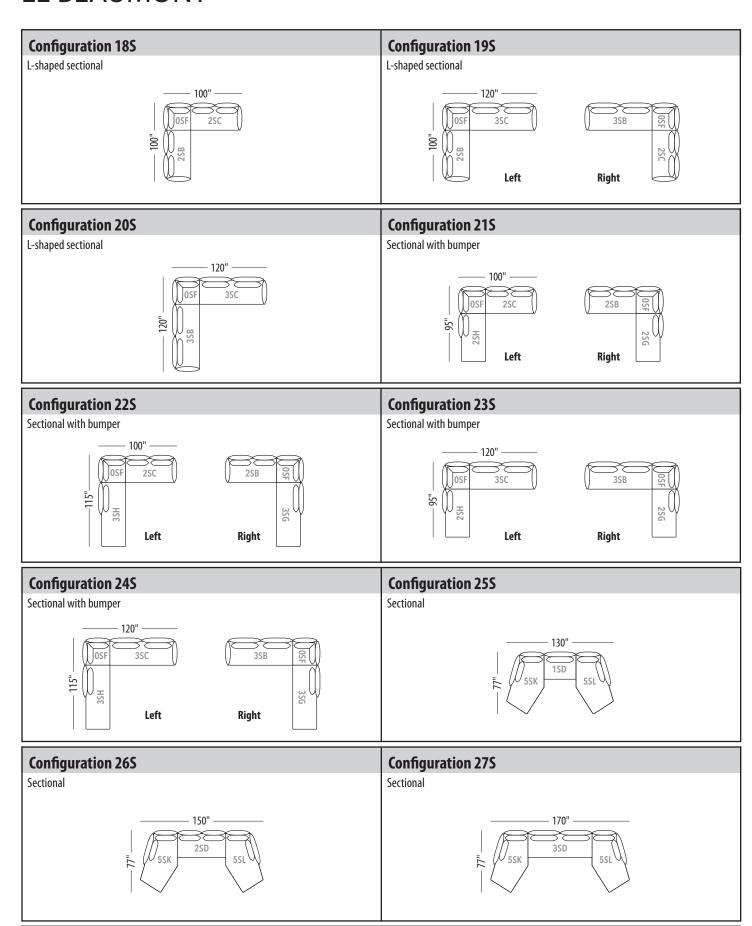

- Available in all Trica fabrics. Not available in leather or faux leathers.
- Comes with metal legs, available in all powder coated finishes.
  Not available in Brushed Steel.
- Throw pillows not included.

- 35"

3SG

RIGHT 80"

**BUMPER** 

0SF

CORNER

LHF PENTAGON

CORNER

35"

RIGHT 60" BUMPER

3SH

LEFT 80"

**BUMPER** 

RHF PENTAGON CORNER

35"

LEFT 60"

BUMPER

- Available in all Trica fabrics. Not available in leather or faux leathers.
- Comes with metal legs, available in all powder coated finishes. Not available in Brushed Steel.
- Throw pillows not included.