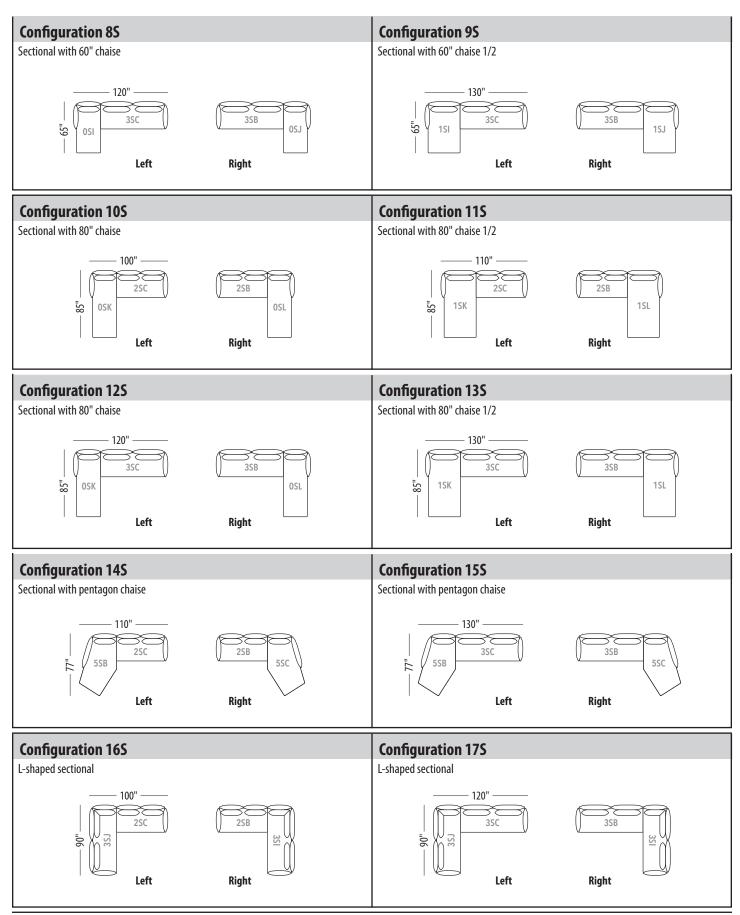

Seat height: 17"

Back/ Arm height: 29"

| Configuration #                                               | Configuration #  |
|---------------------------------------------------------------|------------------|
| Configuration OS                                              | Configuration 1S |
| Chair                                                         | Chair 1/2        |
| The chair is only available with the wrap around metal frame. | — 50" —<br>— 1SA |