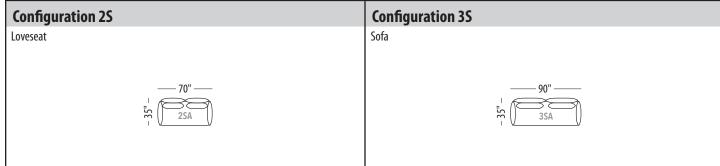

CORNER

LHF PENTAGON

CORNER

35"

RIGHT 60" BUMPER

3SH

LEFT 80"

**BUMPER** 

RHF PENTAGON CORNER

35"

LEFT 60"

BUMPER

- Available in all Trica fabrics. Not available in leather or faux leathers.
- Comes with metal legs, available in all powder coated finishes. Not available in Brushed Steel.
- Throw pillows not included.



Seat height: 17"

Back/ Arm height: 29"

| Configuration #                                               | Configuration #  |
|---------------------------------------------------------------|------------------|
| Configuration OS                                              | Configuration 1S |
| Chair                                                         | Chair 1/2        |
| The chair is only available with the wrap around metal frame. | — 50" —<br>— 1SA |